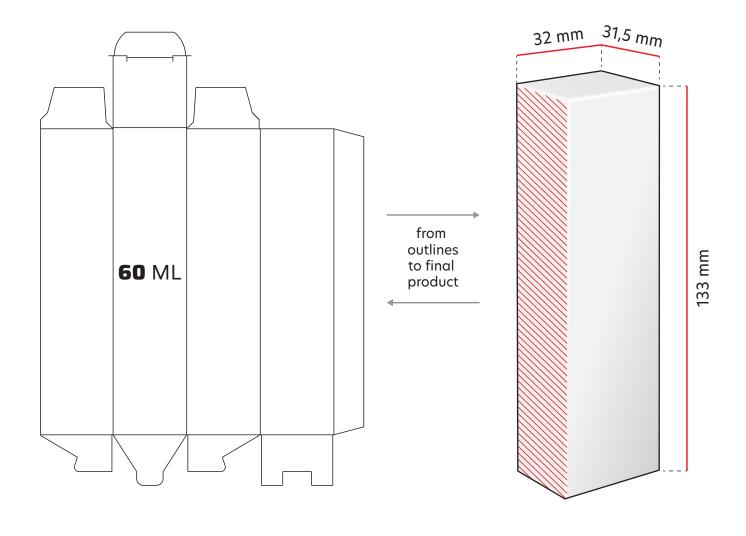

### POPULAR SIZES

★ We can deliver most popular box sizes for industry based at high quality materials. We could also provide a box size according to your individual demands or display product.

#### **AVAILABLE OPTIONS**

\* We have proven solutions for boxes intended for bottles with a capacity of:

5 ML / 10 ML / 30 ML / 60 ML

We are also able to design custom shape box according to individual demands of our clients regardless of size.