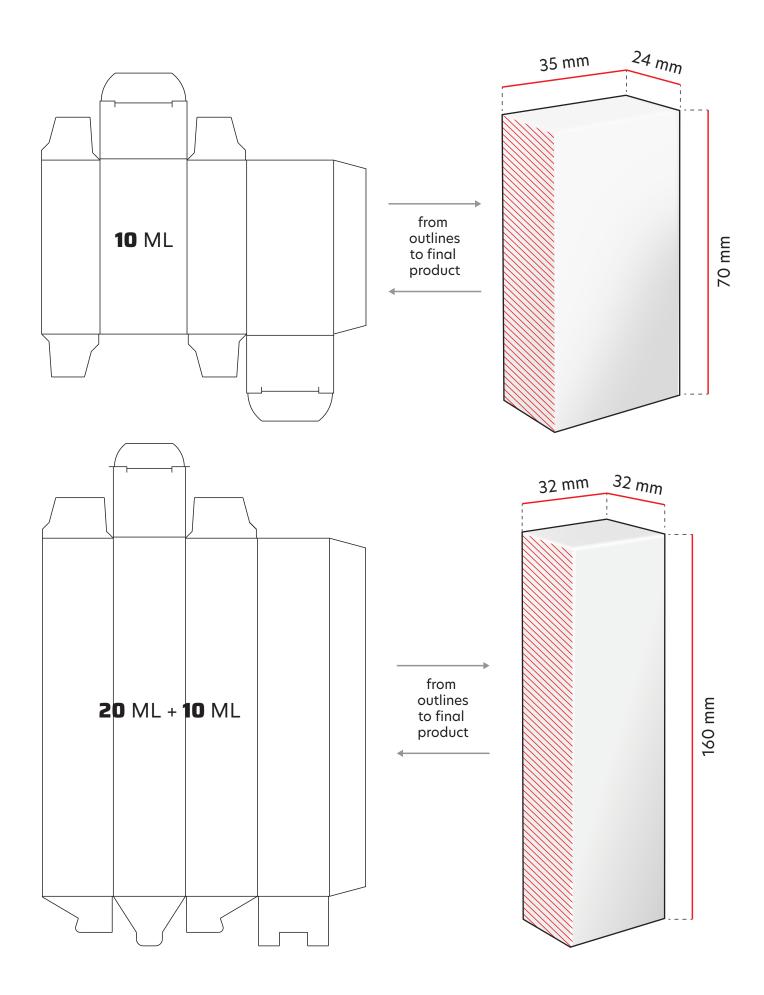

### POPULAR SIZES

★ We can deliver most popular box sizes for industry based at high quality materials. We could also provide a box size according to your individual demands or display product.

#### **AVAILABLE OPTIONS**

\* We have proven solutions for boxes intended for bottles with a capacity of:

5 ML / 10 ML / 30 ML / 60 ML

We are also able to design custom shape box according to individual demands of our clients regardless of size.