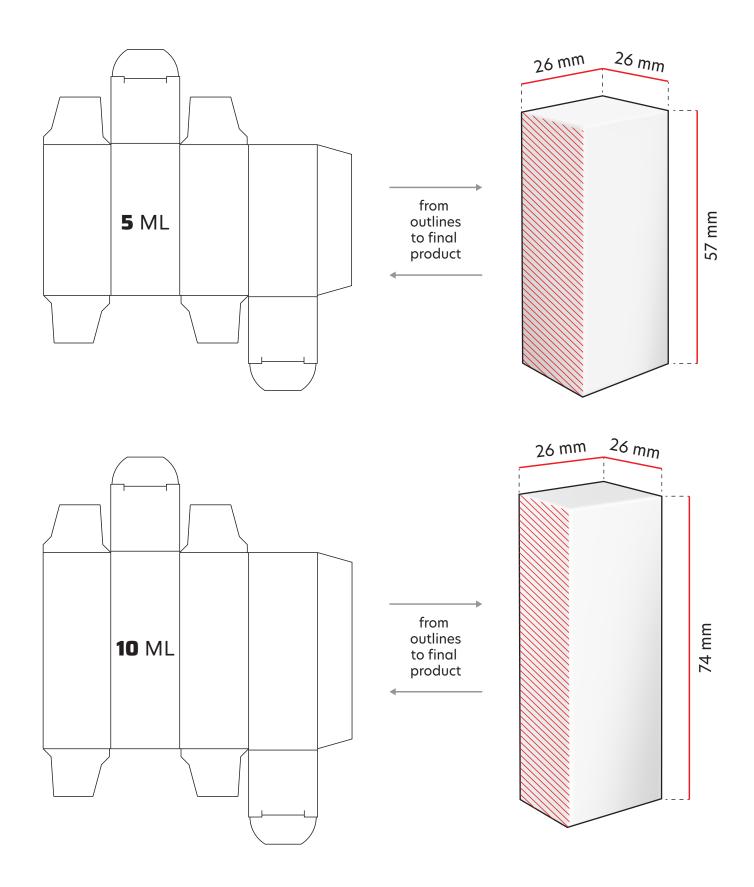

### POPULAR SIZES

★ We can deliver most popular box sizes for industry based at high quality materials. We could also provide a box size according to your individual demands or display product.

#### **AVAILABLE OPTIONS**

\* We have proven solutions for boxes intended for bottles with a capacity of:

5 ML / 10 ML / 30 ML / 60 ML

We are also able to design custom shape box according to individual demands of our clients regardless of size.