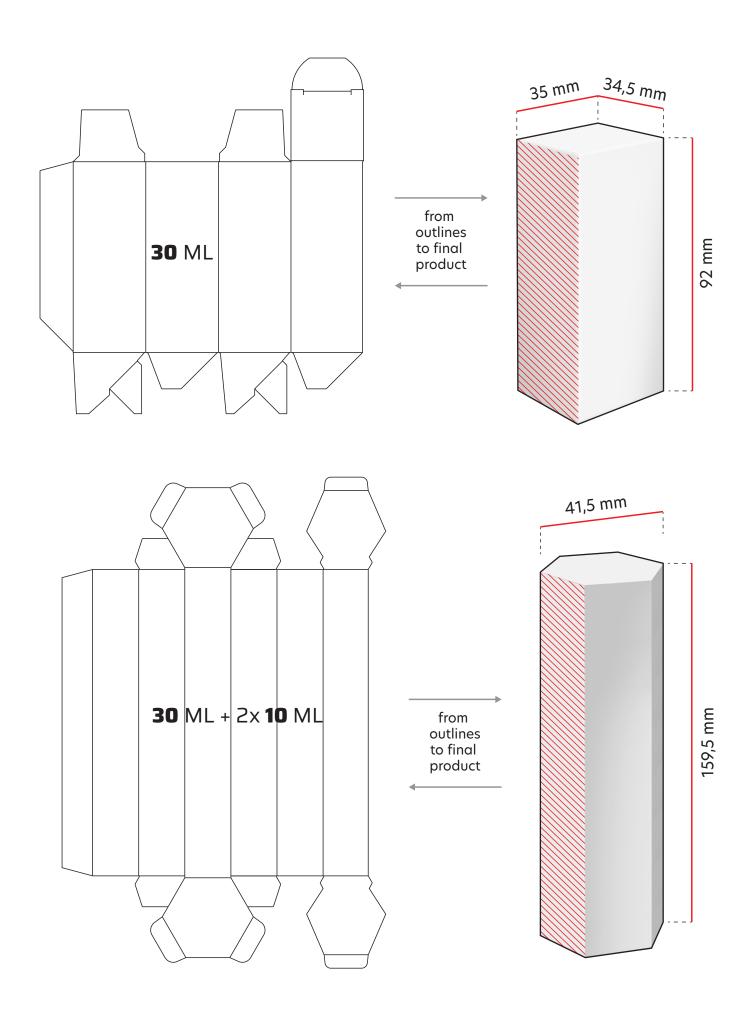

### POPULAR SIZES

★ We can deliver most popular box sizes for industry based at high quality materials. We could also provide a box size according to your individual demands or display product.

#### **AVAILABLE OPTIONS**

\* We have proven solutions for boxes intended for bottles with a capacity of:

5 ML / 10 ML / 30 ML / 60 ML

We are also able to design custom shape box according to individual demands of our clients regardless of size.